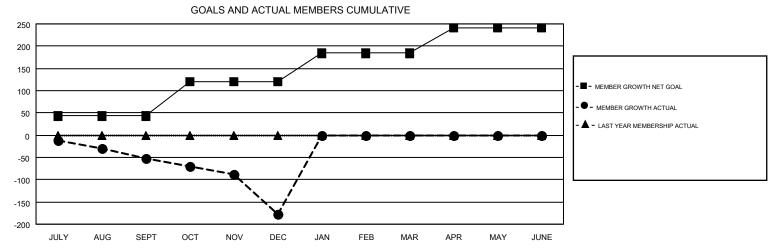

## GMT MONTHLY MEMBERSHIP PROGRESS REPORT

Multiple District 43

Results as of: 12/31/2018

**LOCATION: KENTUCKY** 

STEVE ANTON GMT CA 1 Clubs Members RESULTS FOR 2018-2019 RESULTS FOR 2018-2019 NEW CLUB GOAL NEW CLUBS DROPPED CLUBS MEMBER GROWTH NET MEMBER GROWTH DROPPED QUARTER QUARTER GOAL ACTUAL MEMBERS ACTUAL (including transfers) 2 43 121 166 JULY/AUG/SEPT JULY/AUG/SEPT 2 0 2 78 69 187 OCT/NOV/DEC OCT/NOV/DEC 0 0 63 0 0 1 JAN/FEB/MAR JAN/FEB/MAR 1 0 0 58 0 0 APR/MAY/JUNE APR/MAY/JUNE